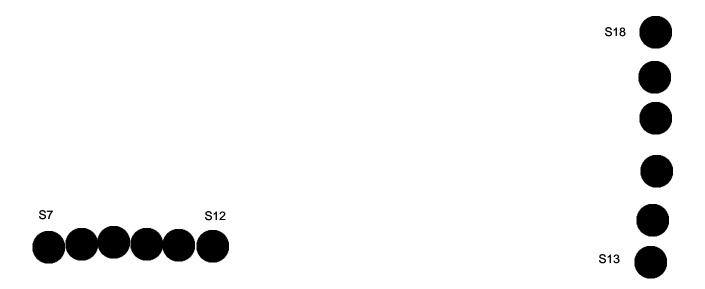

| 3 Sixes                                                                                                                                  |                              |
|------------------------------------------------------------------------------------------------------------------------------------------|------------------------------|
| RULES: IDPA RULES                                                                                                                        | COURSE DESIGNER: Jesse Smith |
| START POSITION: Start at P1 with both hands relaxed by your sides.                                                                       |                              |
| SCENARIO: You're at an Action Pistol shoot and must shoot the targets.                                                                   | SCORING: Vickers             |
| <b>PROCEDURE:</b> At the start signal, engage S1-S6 from the shooting box. Then move to P2 and using the barrels as cover engage S7-S18. | ROUND COUNT: 18              |
|                                                                                                                                          | TARGETS: 18                  |
|                                                                                                                                          | DISTANCE:                    |
|                                                                                                                                          | SCORED HITS:                 |
|                                                                                                                                          | START/STOP:                  |
|                                                                                                                                          | PENALTIES:                   |
|                                                                                                                                          | CONCEALMENT: No              |
|                                                                                                                                          | NOTES:                       |