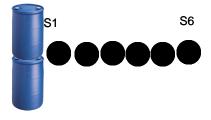

| 3 Sixes                                                                                                                                  |                              |
|------------------------------------------------------------------------------------------------------------------------------------------|------------------------------|
| RULES: IDPA RULES                                                                                                                        | COURSE DESIGNER: Jesse Smith |
| START POSITION: Start at P1 with both hands relaxed by your sides.                                                                       |                              |
| SCENARIO: You're at an Action Pistol shoot and must shoot the targets.                                                                   | SCORING: Vickers             |
| <b>PROCEDURE:</b> At the start signal, engage S1-S6 from the shooting box. Then move to P2 and using the barrels as cover engage S7-S18. | ROUND COUNT: 18              |
|                                                                                                                                          | TARGETS: 18                  |
|                                                                                                                                          | DISTANCE:                    |
|                                                                                                                                          | SCORED HITS:                 |
|                                                                                                                                          | START/STOP:                  |
|                                                                                                                                          | PENALTIES:                   |
|                                                                                                                                          | CONCEALMENT: No              |
|                                                                                                                                          | NOTES:                       |