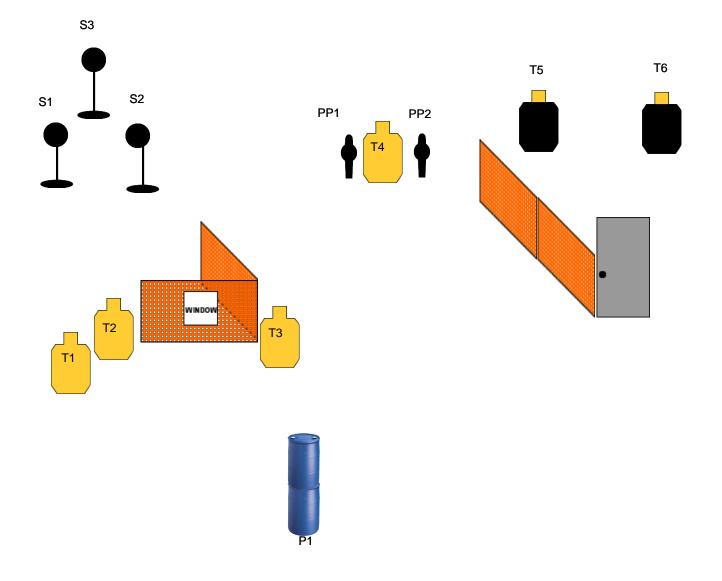

| CRGC - Bad People                                                                                                                                                                                                                                   |                  |
|-----------------------------------------------------------------------------------------------------------------------------------------------------------------------------------------------------------------------------------------------------|------------------|
| RULES: IDPA RULES                                                                                                                                                                                                                                   | COURSE DESIGNER: |
| START POSITION: Start at P1 with both hands relaxed by your side and firearm loaded to maximum division capacity.                                                                                                                                   |                  |
| SCENARIO: Bad people want you dead. Stop them.                                                                                                                                                                                                      | SCORING: Vickers |
| <b>PROCEDURE:</b> At the start signal, engage T1-T3 from P1. Move to he window then engage S1-S3 through the window. Then WHILE MOVING to the door, engage PP1-PP2, and T4. Open the door and engage T5-T6. All silhouettes require two shots each. | ROUND COUNT: 17  |
|                                                                                                                                                                                                                                                     | TARGETS: 11      |
|                                                                                                                                                                                                                                                     | DISTANCE:        |
|                                                                                                                                                                                                                                                     | SCORED HITS:     |
|                                                                                                                                                                                                                                                     | START/STOP:      |
|                                                                                                                                                                                                                                                     | PENALTIES:       |
|                                                                                                                                                                                                                                                     | CONCEALMENT: No  |
|                                                                                                                                                                                                                                                     | NOTES:           |