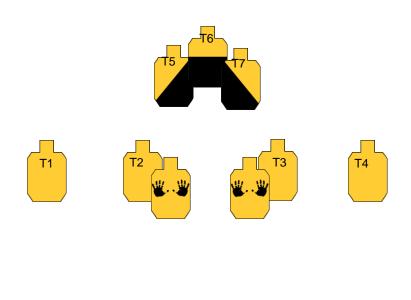

## **Columns of Fire** COURSE DESIGNER: Tony Kammerer **RULES: IDPA RULES** START POSITION: Start at P1 or P2 within arms reach of barricade with gun loaded to division capacity. SCENARIO: A crowd of aggressors has you pinned behind two columns. Take SCORING: Vickers but the front ranks and then advance up the middle to deal with the leaders in **ROUND COUNT:** 14 back behind hostages. TARGETS: 07 PROCEDURE: T1-T4 must be shot (2 shots each) around their respective sides DISTANCE: 5-10 yards of each barricade. Advance (down the middle) on T5-T7 with 2 shots each. SCORED HITS: START/STOP: PENALTIES: **CONCEALMENT:** No NOTES: