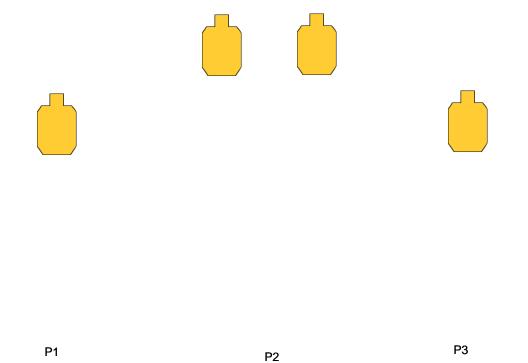

| Cowboy Up                                                                                                                                                                       |                              |
|---------------------------------------------------------------------------------------------------------------------------------------------------------------------------------|------------------------------|
| RULES: IDPA RULES                                                                                                                                                               | COURSE DESIGNER: Jesse Smith |
| START POSITION: Start at P1 with both hands relaxed by your side.                                                                                                               |                              |
| SCENARIO: Standards                                                                                                                                                             | SCORING: Limited Vickers     |
| engage T1 with two rounds. Move to P2, then at the second start signal, engage T2-T3 with one round each. Move to P3 then at the third start signal, engage T4 with two rounds. | ROUND COUNT: 06              |
|                                                                                                                                                                                 | TARGETS: 04                  |
|                                                                                                                                                                                 | DISTANCE:                    |
|                                                                                                                                                                                 | SCORED HITS:                 |
|                                                                                                                                                                                 | START/STOP:                  |
|                                                                                                                                                                                 | PENALTIES:                   |
|                                                                                                                                                                                 | CONCEALMENT: No              |
|                                                                                                                                                                                 | NOTES:                       |