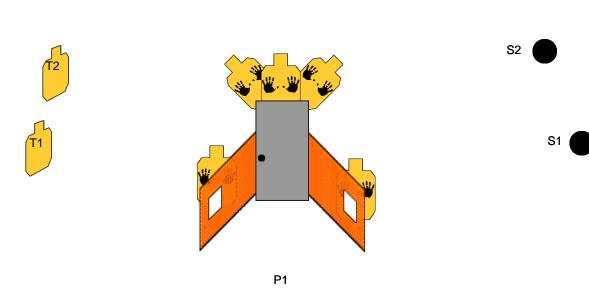

| Door number 1                                                                                                                                     |                              |
|---------------------------------------------------------------------------------------------------------------------------------------------------|------------------------------|
| RULES: IDPA RULES                                                                                                                                 | COURSE DESIGNER: Jesse Smith |
| START POSITION: Start at P1 with hands relaxed by your side.                                                                                      |                              |
| SCENARIO: .                                                                                                                                       | SCORING: Vickers             |
| PROCEDURE: At start signal, engage T1-T2 and S1-S2 through the two                                                                                | ROUND COUNT: 12              |
| portholes. Then open the door and engage PP1-PP2 and T3-T4. Note the 'no shoot' targets in front of the door are swingers which must not be shot. | TARGETS: 08                  |
|                                                                                                                                                   | DISTANCE:                    |
|                                                                                                                                                   | SCORED HITS:                 |
|                                                                                                                                                   | START/STOP:                  |
|                                                                                                                                                   | PENALTIES:                   |
|                                                                                                                                                   | CONCEALMENT: No              |
|                                                                                                                                                   | NOTES:                       |