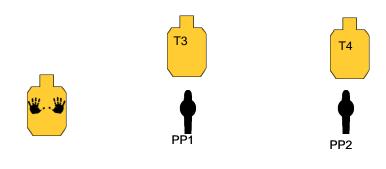

| Door number 1                                                                                                                                     |                              |
|---------------------------------------------------------------------------------------------------------------------------------------------------|------------------------------|
| RULES: IDPA RULES                                                                                                                                 | COURSE DESIGNER: Jesse Smith |
| START POSITION: Start at P1 with hands relaxed by your side.                                                                                      |                              |
| SCENARIO: .                                                                                                                                       | SCORING: Vickers             |
| PROCEDURE: At start signal, engage T1-T2 and S1-S2 through the two                                                                                | ROUND COUNT: 12              |
| portholes. Then open the door and engage PP1-PP2 and T3-T4. Note the 'no shoot' targets in front of the door are swingers which must not be shot. | TARGETS: 08                  |
|                                                                                                                                                   | DISTANCE:                    |
|                                                                                                                                                   | SCORED HITS:                 |
|                                                                                                                                                   | START/STOP:                  |
|                                                                                                                                                   | PENALTIES:                   |
|                                                                                                                                                   | CONCEALMENT: No              |
|                                                                                                                                                   | NOTES:                       |