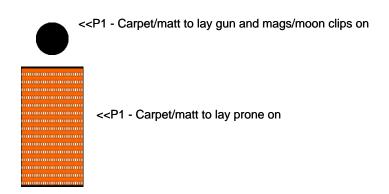

## RULES: IDPA RULES

COURSE DESIGNER: Alex Ilic

START POSITION: Prone with arms crossed and head resting on arms as if napping. Loaded firearm in front of you on matt as well as any mags/moon clips to be used.