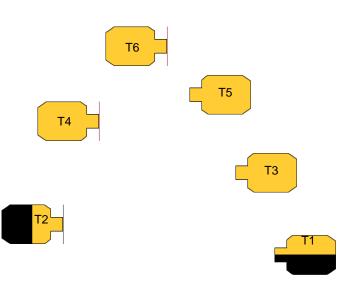

| <b>PROCEDURE:</b> At start signal, engage each wolf with one round each in tactical priority. Re-engage each wolf in tactical priority with one round each. Any make up shots must be made after both tactical priority sequences. | SCORING: Vickers             |
|------------------------------------------------------------------------------------------------------------------------------------------------------------------------------------------------------------------------------------|------------------------------|
|                                                                                                                                                                                                                                    | ROUND COUNT: 12              |
|                                                                                                                                                                                                                                    | TARGETS: 06                  |
|                                                                                                                                                                                                                                    | DISTANCE: 3 yds - 12 yds     |
|                                                                                                                                                                                                                                    | SCORED HITS: best 2 on paper |
|                                                                                                                                                                                                                                    | START/STOP:                  |
|                                                                                                                                                                                                                                    | PENALTIES: IDPA Rules        |
|                                                                                                                                                                                                                                    | CONCEALMENT: No              |
|                                                                                                                                                                                                                                    | NOTES:                       |