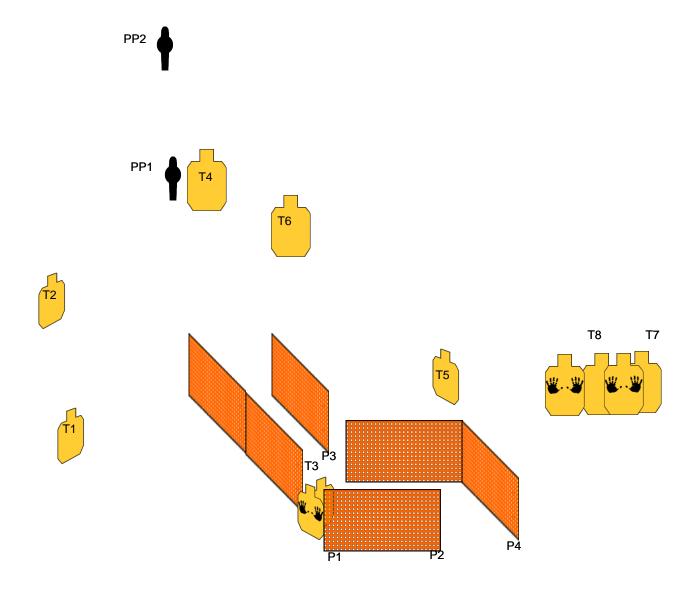

| CRGC - Hall L7                                                                                                                                                                              |                              |
|---------------------------------------------------------------------------------------------------------------------------------------------------------------------------------------------|------------------------------|
| RULES: IDPA RULES                                                                                                                                                                           | COURSE DESIGNER: Jesse Smith |
| START POSITION: Start at P1 with both hands touching the wall.                                                                                                                              |                              |
| SCENARIO: .                                                                                                                                                                                 | SCORING: Vickers             |
| PROCEDURE: At the start signal engage T1-T2. Then engage T4 from P2.  Move to P3 and engage T4 - T6, and PP1 - PP2. Move to P4 and engage T7 - T8. All silhouettes require two rounds each. | ROUND COUNT: 18              |
|                                                                                                                                                                                             | TARGETS: 10                  |
|                                                                                                                                                                                             | DISTANCE:                    |
|                                                                                                                                                                                             | SCORED HITS:                 |
|                                                                                                                                                                                             | START/STOP:                  |
|                                                                                                                                                                                             | PENALTIES:                   |
|                                                                                                                                                                                             | CONCEALMENT: No              |
|                                                                                                                                                                                             | NOTES:                       |