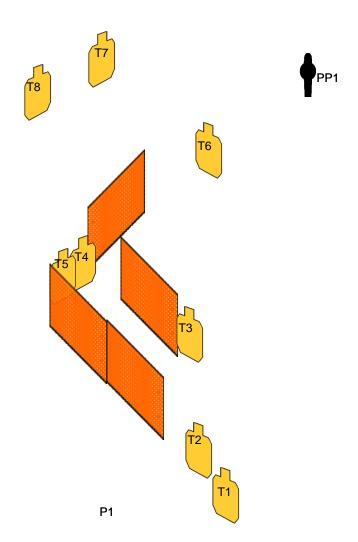

## **One Handed Escape** COURSE DESIGNER: Jesse Smith **RULES: IDPA RULES** START POSITION: Start at P1 with strong hand relaxed by your side and holding the bag in the other hand. SCENARIO: You're trying to escape a building with important files in your bag SCORING: Vickers that the bad guys don't want you to take. **ROUND COUNT:** 18 **PROCEDURE:** At the start signal, engage T1-T2, while on the move to cover. TARGETS: 10 Then using cover at all times, engage T3-T8 and PP1-PP2 as they become DISTANCE: visible. All shooting is strong hand only, and while holding the bag in your weak SCORED HITS: hand. START/STOP: PENALTIES: **CONCEALMENT:** No