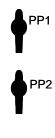

| CRGC - On Your Six                                                                                                                         |                                                                |
|--------------------------------------------------------------------------------------------------------------------------------------------|----------------------------------------------------------------|
| RULES: IDPA RULES                                                                                                                          | COURSE DESIGNER: Jesse Smith                                   |
| START POSITION: Start at P1 with both hands touching wall.                                                                                 |                                                                |
| SCENARIO: .                                                                                                                                | SCORING: Vickers                                               |
| <b>PROCEDURE:</b> At the start signal, slice the pie around the corner and engage T1 - T2, S1 - S5, and PP1 - PP2, as they become visible. | ROUND COUNT: 11                                                |
|                                                                                                                                            | TARGETS: 09                                                    |
|                                                                                                                                            | DISTANCE:                                                      |
|                                                                                                                                            | SCORED HITS:                                                   |
|                                                                                                                                            | START/STOP:                                                    |
|                                                                                                                                            | PENALTIES:                                                     |
|                                                                                                                                            | CONCEALMENT: No                                                |
|                                                                                                                                            | <b>NOTES:</b> T1 is a hidden swinging target activated by PP1. |