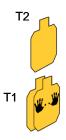

| CRGC - On Your Six                                                                                                                         |                                                                |
|--------------------------------------------------------------------------------------------------------------------------------------------|----------------------------------------------------------------|
| RULES: IDPA RULES                                                                                                                          | COURSE DESIGNER: Jesse Smith                                   |
| START POSITION: Start at P1 with both hands touching wall.                                                                                 |                                                                |
| SCENARIO: .                                                                                                                                | SCORING: Vickers                                               |
| <b>PROCEDURE:</b> At the start signal, slice the pie around the corner and engage T1 - T2, S1 - S5, and PP1 - PP2, as they become visible. | ROUND COUNT: 11                                                |
|                                                                                                                                            | TARGETS: 09                                                    |
|                                                                                                                                            | DISTANCE:                                                      |
|                                                                                                                                            | SCORED HITS:                                                   |
|                                                                                                                                            | START/STOP:                                                    |
|                                                                                                                                            | PENALTIES:                                                     |
|                                                                                                                                            | CONCEALMENT: No                                                |
|                                                                                                                                            | <b>NOTES:</b> T1 is a hidden swinging target activated by PP1. |