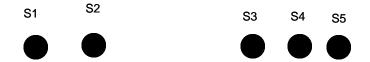

| CRGC - On Your Six                                                                                                                         |                                                                |
|--------------------------------------------------------------------------------------------------------------------------------------------|----------------------------------------------------------------|
| RULES: IDPA RULES                                                                                                                          | COURSE DESIGNER: Jesse Smith                                   |
| START POSITION: Start at P1 with both hands touching wall.                                                                                 |                                                                |
| SCENARIO: .                                                                                                                                | SCORING: Vickers                                               |
| <b>PROCEDURE:</b> At the start signal, slice the pie around the corner and engage T1 - T2, S1 - S5, and PP1 - PP2, as they become visible. | ROUND COUNT: 11                                                |
|                                                                                                                                            | TARGETS: 09                                                    |
|                                                                                                                                            | DISTANCE:                                                      |
|                                                                                                                                            | SCORED HITS:                                                   |
|                                                                                                                                            | START/STOP:                                                    |
|                                                                                                                                            | PENALTIES:                                                     |
|                                                                                                                                            | CONCEALMENT: No                                                |
|                                                                                                                                            | <b>NOTES:</b> T1 is a hidden swinging target activated by PP1. |