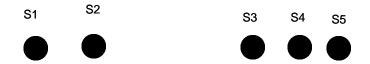

| CRGC - On Your Six                                                                                                                     |                                                                |
|----------------------------------------------------------------------------------------------------------------------------------------|----------------------------------------------------------------|
| RULES: IDPA RULES                                                                                                                      | COURSE DESIGNER: Jesse Smith                                   |
| START POSITION: Start at P1 with both hands touching wall.                                                                             |                                                                |
| SCENARIO: .                                                                                                                            | SCORING: Vickers                                               |
| PROCEDURE: At the start signal, slice the pie around either corner and engage T1 - T2, S1 - S5, and PP1 - PP2, as they become visible. | ROUND COUNT: 11                                                |
|                                                                                                                                        | TARGETS: 09                                                    |
|                                                                                                                                        | DISTANCE:                                                      |
|                                                                                                                                        | SCORED HITS:                                                   |
|                                                                                                                                        | START/STOP:                                                    |
|                                                                                                                                        | PENALTIES:                                                     |
|                                                                                                                                        | CONCEALMENT: No                                                |
|                                                                                                                                        | <b>NOTES:</b> T1 is a hidden swinging target activated by PP1. |