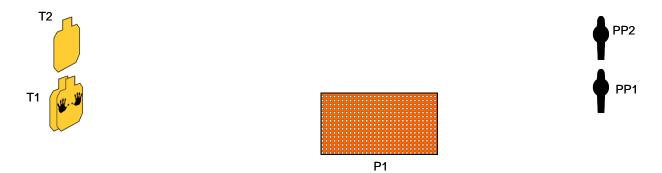

| CRGC - On Your Six                                                                                                                     |                                                                |
|----------------------------------------------------------------------------------------------------------------------------------------|----------------------------------------------------------------|
| RULES: IDPA RULES                                                                                                                      | COURSE DESIGNER: Jesse Smith                                   |
| START POSITION: Start at P1 with both hands touching wall.                                                                             |                                                                |
| SCENARIO: .                                                                                                                            | SCORING: Vickers                                               |
| PROCEDURE: At the start signal, slice the pie around either corner and engage T1 - T2, S1 - S5, and PP1 - PP2, as they become visible. | ROUND COUNT: 11                                                |
|                                                                                                                                        | TARGETS: 09                                                    |
|                                                                                                                                        | DISTANCE:                                                      |
|                                                                                                                                        | SCORED HITS:                                                   |
|                                                                                                                                        | START/STOP:                                                    |
|                                                                                                                                        | PENALTIES:                                                     |
|                                                                                                                                        | CONCEALMENT: No                                                |
|                                                                                                                                        | <b>NOTES:</b> T1 is a hidden swinging target activated by PP1. |