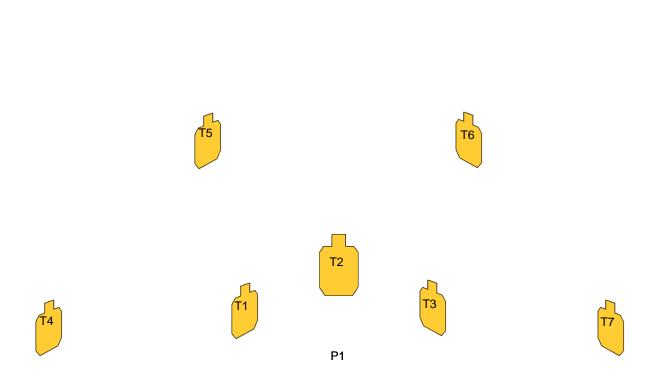

| CRGC - Surrounded                                                                       |                              |
|-----------------------------------------------------------------------------------------|------------------------------|
| RULES: IDPA RULES                                                                       | COURSE DESIGNER: Jesse Smith |
| START POSITION: Start at P1 with hands relaxed by sides.                                |                              |
| <b>SCENARIO:</b> You're at the shooting range when you're suddenly attacked by 9        | SCORING: Vickers             |
| paper targets.                                                                          | ROUND COUNT: 18              |
| PROCEDURE: At the start signal engage T1-T9 in tactical priority, with two rounds each. | TARGETS: 09                  |
|                                                                                         | DISTANCE:                    |
|                                                                                         | SCORED HITS:                 |
|                                                                                         | START/STOP:                  |
|                                                                                         | PENALTIES:                   |
|                                                                                         | CONCEALMENT: No              |
|                                                                                         | NOTES:                       |