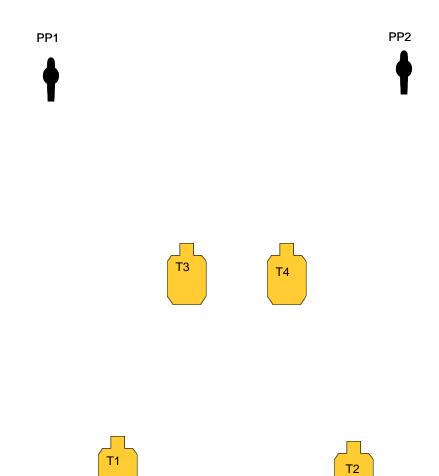

## **CRGC - Switch It Up** COURSE DESIGNER: Jesse Smith **RULES: IDPA RULES** START POSITION: Start at at P1 with both hands on the back of your head and firearm loaded to maximum division capacity. SCENARIO: You're at an IDPA match when some targets attempt to kidnap and **SCORING:** Vickers torture you in retaliation for what you did to the targets on the last stage. **ROUND COUNT:** 14 **PROCEDURE:** At the start signal, engage T1-T4, strong hand only, in TARGETS: 06 TACTICAL SEQUENCE, with two shots to the body each. Then engage T1-T4, DISTANCE: weak hand only, with one shot to the head each. Then engage PP1-PP2 weak SCORED HITS: hand only. START/STOP: PENALTIES: **CONCEALMENT:** No NOTES: