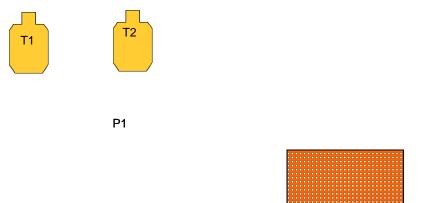

| CRGC - Threading the Needle                                                                                                                                                         |                                                  |
|-------------------------------------------------------------------------------------------------------------------------------------------------------------------------------------|--------------------------------------------------|
| RULES: IDPA RULES                                                                                                                                                                   | COURSE DESIGNER: Jesse Smith                     |
| START POSITION: Start at P1 with both hands at held above your head and firearm loaded to maximum division capacity.                                                                |                                                  |
| SCENARIO: It's an ambush.                                                                                                                                                           | SCORING: Vickers                                 |
| <b>PROCEDURE:</b> At the start signal, engage T1-T2, WHILE moving to take cover behind the wall. From behind the wall, engage T3-T6, and S1-S4. Silhouettes require two shots each. | ROUND COUNT: 16                                  |
|                                                                                                                                                                                     | TARGETS: 10                                      |
|                                                                                                                                                                                     | DISTANCE:                                        |
|                                                                                                                                                                                     | SCORED HITS:                                     |
|                                                                                                                                                                                     | START/STOP:                                      |
|                                                                                                                                                                                     | PENALTIES:                                       |
|                                                                                                                                                                                     | CONCEALMENT: No                                  |
|                                                                                                                                                                                     | NOTES: S2 & S3 will be set to be shot from under |
|                                                                                                                                                                                     | the array of targets in front of them.           |