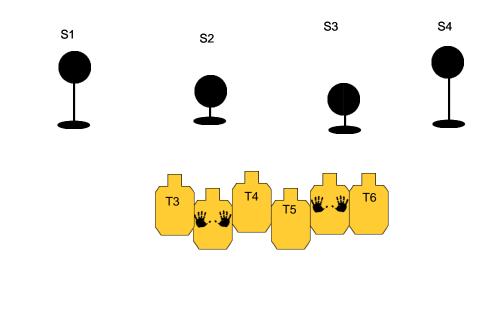

| CRGC - Threading the Needle                                                                                                                                                         |                                                  |
|-------------------------------------------------------------------------------------------------------------------------------------------------------------------------------------|--------------------------------------------------|
| RULES: IDPA RULES                                                                                                                                                                   | COURSE DESIGNER: Jesse Smith                     |
| START POSITION: Start at P1 with both hands at held above your head and firearm loaded to maximum division capacity.                                                                |                                                  |
| SCENARIO: It's an ambush.                                                                                                                                                           | SCORING: Vickers                                 |
| <b>PROCEDURE:</b> At the start signal, engage T1-T2, WHILE moving to take cover behind the wall. From behind the wall, engage T3-T6, and S1-S4. Silhouettes require two shots each. | ROUND COUNT: 16                                  |
|                                                                                                                                                                                     | TARGETS: 10                                      |
|                                                                                                                                                                                     | DISTANCE:                                        |
|                                                                                                                                                                                     | SCORED HITS:                                     |
|                                                                                                                                                                                     | START/STOP:                                      |
|                                                                                                                                                                                     | PENALTIES:                                       |
|                                                                                                                                                                                     | CONCEALMENT: No                                  |
|                                                                                                                                                                                     | NOTES: S2 & S3 will be set to be shot from under |
|                                                                                                                                                                                     | the array of targets in front of them.           |