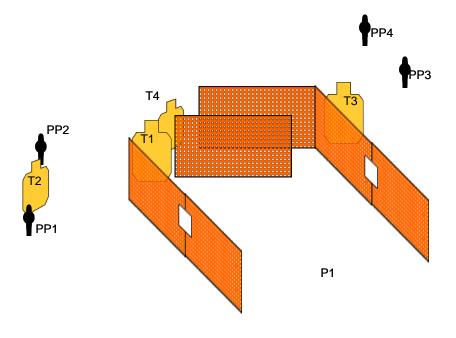

| CRGC - Windows                                                                                         |                              |
|--------------------------------------------------------------------------------------------------------|------------------------------|
| RULES: IDPA RULES                                                                                      | COURSE DESIGNER: Jesse Smith |
| START POSITION: Start at P1 with hands relaxed by your side.                                           |                              |
| SCENARIO: You're at an Action Pistol shoot.                                                            | SCORING: Vickers             |
| <b>PROCEDURE:</b> At the start signal engage T1-T4, PP1-PP4, and S1-S6, as they                        | ROUND COUNT: 18              |
| become visible. Stay inside the walls and do not shoot around the two up range ends of the side walls. | TARGETS: 14                  |
|                                                                                                        | DISTANCE:                    |
|                                                                                                        | SCORED HITS:                 |
|                                                                                                        | START/STOP:                  |
|                                                                                                        | PENALTIES:                   |
|                                                                                                        | CONCEALMENT: No              |
|                                                                                                        | NOTES:                       |