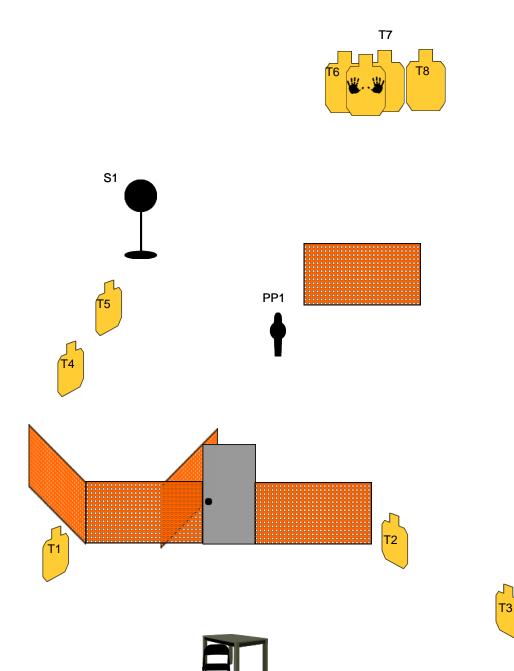

| CRGC - Worst Poker Night Ever                                                                                                                                                |                              |
|------------------------------------------------------------------------------------------------------------------------------------------------------------------------------|------------------------------|
| RULES: IDPA RULES                                                                                                                                                            | COURSE DESIGNER: Jesse Smith |
| START POSITION: Start seated in the chair, holding the playing cards in front of you with both hands.                                                                        |                              |
| SCENARIO: Worst poker night ever.<br>PROCEDURE: While remaining seated engage T1-T3. Then engage PP1<br>through the doorway. Then engage S1, and T4-T8 in tactical priority. | SCORING: Vickers             |
|                                                                                                                                                                              | ROUND COUNT: 18              |
|                                                                                                                                                                              | TARGETS: 10                  |
|                                                                                                                                                                              | DISTANCE:                    |
|                                                                                                                                                                              | SCORED HITS:                 |
|                                                                                                                                                                              | START/STOP:                  |
|                                                                                                                                                                              | PENALTIES:                   |
|                                                                                                                                                                              | CONCEALMENT: No              |
|                                                                                                                                                                              | NOTES:                       |