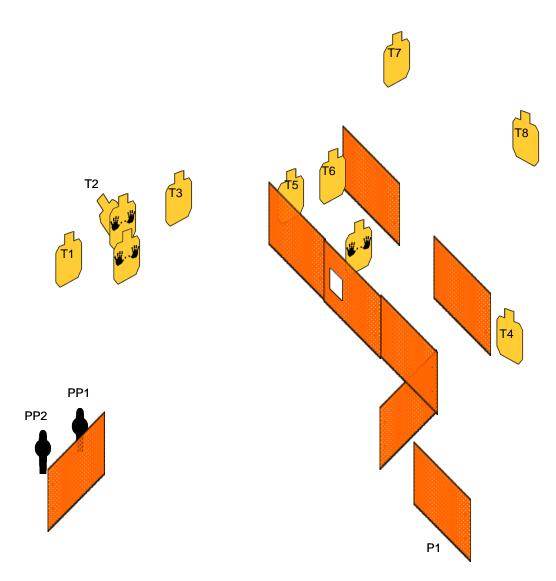

## **Yanking Your Chain**

| RULES: IDPA RULES                                                                                                                   | COURSE DESIGNER: Jesse Smith      |
|-------------------------------------------------------------------------------------------------------------------------------------|-----------------------------------|
| START POSITION: Start at P1, holding the rope in your weak hand and your s                                                          | strong hand relaxed by your side. |
| SCENARIO: .                                                                                                                         | SCORING: Vickers                  |
| <b>PROCEDURE:</b> At the start signal, pull the rope to activate the swinger, then engage T1-T8 and PP1-PP2 as they become visible. | ROUND COUNT: 18                   |
|                                                                                                                                     | TARGETS: 10                       |
|                                                                                                                                     | DISTANCE:                         |
|                                                                                                                                     | SCORED HITS:                      |
|                                                                                                                                     | START/STOP:                       |
|                                                                                                                                     | PENALTIES:                        |
|                                                                                                                                     | CONCEALMENT: No                   |
|                                                                                                                                     | NOTES: T2 is a swinger target.    |