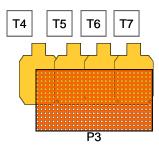

| CRGC - One Barrel One Wall                                                                                                                                           |                                              |
|----------------------------------------------------------------------------------------------------------------------------------------------------------------------|----------------------------------------------|
| RULES: IDPA RULES                                                                                                                                                    | COURSE DESIGNER: Jesse Smith                 |
| START POSITION: Start at P1 with both hands relaxed by shooter's sides, and                                                                                          | firearm loaded to maximum division capacity. |
| SCENARIO: You're at an Action Pistol shoot and must shoot the bad guy targets                                                                                        | s. SCORING: Vickers                          |
| <b>PROCEDURE:</b> Starting at P1, at the start signal engage T1-T3 in Tactical Priority. After taking cover at P2, engage T4-T7. Then move to P3 and engage PP1-PP2. | ROUND COUNT: 16                              |
|                                                                                                                                                                      | TARGETS: 09                                  |
|                                                                                                                                                                      | DISTANCE:                                    |
|                                                                                                                                                                      | SCORED HITS:                                 |
|                                                                                                                                                                      | START/STOP:                                  |
|                                                                                                                                                                      | PENALTIES:                                   |
|                                                                                                                                                                      | CONCEALMENT: Yes                             |
|                                                                                                                                                                      | NOTES:                                       |