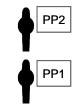

| CRGC - One Barrel One Wall                                                                                                                                           |                                              |
|----------------------------------------------------------------------------------------------------------------------------------------------------------------------|----------------------------------------------|
| RULES: IDPA RULES                                                                                                                                                    | COURSE DESIGNER: Jesse Smith                 |
| START POSITION: Start at P1 with both hands relaxed by shooter's sides, and                                                                                          | firearm loaded to maximum division capacity. |
| SCENARIO: You're at an Action Pistol shoot and must shoot the bad guy targets                                                                                        | s. SCORING: Vickers                          |
| <b>PROCEDURE:</b> Starting at P1, at the start signal engage T1-T3 in Tactical Priority. After taking cover at P2, engage T4-T7. Then move to P3 and engage PP1-PP2. | ROUND COUNT: 16                              |
|                                                                                                                                                                      | TARGETS: 09                                  |
|                                                                                                                                                                      | DISTANCE:                                    |
|                                                                                                                                                                      | SCORED HITS:                                 |
|                                                                                                                                                                      | START/STOP:                                  |
|                                                                                                                                                                      | PENALTIES:                                   |
|                                                                                                                                                                      | CONCEALMENT: Yes                             |
|                                                                                                                                                                      | NOTES:                                       |