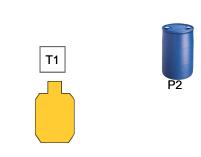

| CRGC - One Barrel One Wall                                                                                                                                           |                                              |
|----------------------------------------------------------------------------------------------------------------------------------------------------------------------|----------------------------------------------|
| RULES: IDPA RULES                                                                                                                                                    | COURSE DESIGNER: Jesse Smith                 |
| START POSITION: Start at P1 with both hands relaxed by shooter's sides, and                                                                                          | firearm loaded to maximum division capacity. |
| SCENARIO: You're at an Action Pistol shoot and must shoot the bad guy targets                                                                                        | s. SCORING: Vickers                          |
| <b>PROCEDURE:</b> Starting at P1, at the start signal engage T1-T3 in Tactical Priority. After taking cover at P2, engage T4-T7. Then move to P3 and engage PP1-PP2. | ROUND COUNT: 16                              |
|                                                                                                                                                                      | TARGETS: 09                                  |
|                                                                                                                                                                      | DISTANCE:                                    |
|                                                                                                                                                                      | SCORED HITS:                                 |
|                                                                                                                                                                      | START/STOP:                                  |
|                                                                                                                                                                      | PENALTIES:                                   |
|                                                                                                                                                                      | CONCEALMENT: Yes                             |
|                                                                                                                                                                      | NOTES:                                       |