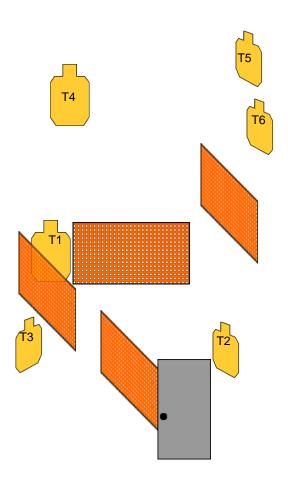

| CRGC - 3 Rounds for Everyone                                                                                                                                                                                                                                                                           |                              |
|--------------------------------------------------------------------------------------------------------------------------------------------------------------------------------------------------------------------------------------------------------------------------------------------------------|------------------------------|
| RULES: IDPA RULES                                                                                                                                                                                                                                                                                      | COURSE DESIGNER: Jesse Smith |
| START POSITION: Start behind the door within arms reach of the door.                                                                                                                                                                                                                                   |                              |
| <b>SCENARIO:</b> You're at an Action Pistol match and must engage the targets.<br><b>PROCEDURE:</b> At the start signal, open the door and work your way down range while engaging T1-T6 in Tactical Priority. Engage all silhouettes with two (2) rounds to the chest, and one (1) round to the head. | SCORING: Vickers             |
|                                                                                                                                                                                                                                                                                                        | ROUND COUNT: 18              |
|                                                                                                                                                                                                                                                                                                        | TARGETS: 06                  |
|                                                                                                                                                                                                                                                                                                        | DISTANCE:                    |
|                                                                                                                                                                                                                                                                                                        | SCORED HITS:                 |
|                                                                                                                                                                                                                                                                                                        | START/STOP:                  |
|                                                                                                                                                                                                                                                                                                        | PENALTIES:                   |
|                                                                                                                                                                                                                                                                                                        | CONCEALMENT: No              |
|                                                                                                                                                                                                                                                                                                        | NOTES:                       |