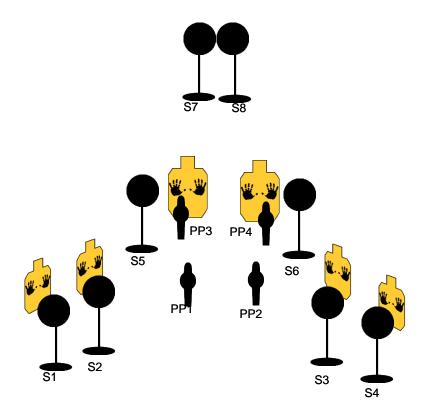

| CRGC - Speed or Accuracy                                                                                                           |                              |
|------------------------------------------------------------------------------------------------------------------------------------|------------------------------|
| RULES: IDPA RULES                                                                                                                  | COURSE DESIGNER: Jesse Smith |
| START POSITION: Start at P1 with hands relaxed by your side.                                                                       |                              |
| SCENARIO: Rescue the hostages, without shooting them! PROCEDURE: At the start signal, engage S1-S8 & PP1-PP4 in Tactical Priority. | SCORING: Vickers             |
|                                                                                                                                    | ROUND COUNT: 12              |
|                                                                                                                                    | TARGETS: 12                  |
|                                                                                                                                    | DISTANCE:                    |
|                                                                                                                                    | SCORED HITS:                 |
|                                                                                                                                    | START/STOP:                  |
|                                                                                                                                    | PENALTIES:                   |
|                                                                                                                                    | CONCEALMENT: No              |
|                                                                                                                                    | NOTES:                       |